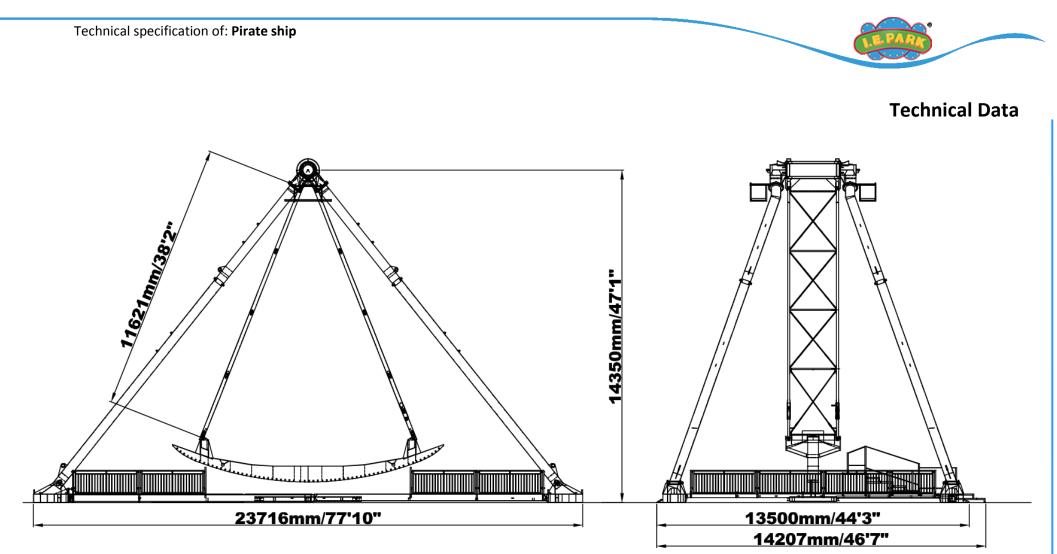

|  | TECHN | ICAL | DA1 | ۲A |
|--|-------|------|-----|----|
|--|-------|------|-----|----|

| Weight                      | 254 kN/25.9 t (full load 288kN/29.3 t) |
|-----------------------------|----------------------------------------|
| Maximum angular oscillation | 75°                                    |
| Total capacity              | 45 adults or 63 children               |
| Hourly capacity             | Approx. 1800 passengers                |
| Width in full swing         | Approx. 26m/ 85ft                      |
| Height in full swing        | Approx. 20m/ 65ft                      |
| Shipping volume             | 2x40'ot+1x40' fr                       |
| Boarding                    | Simultaneous                           |
|                             |                                        |