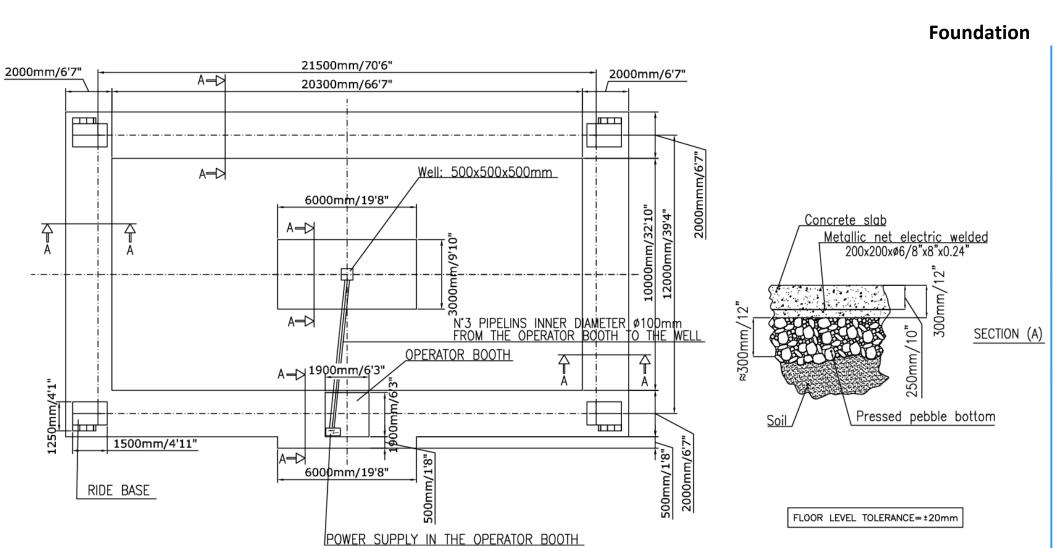

Rev.09-18

Technical specification of: Pirate ship

Index

|                | page |
|----------------|------|
| Technical Data | 3    |
| Foundation     | 4    |

The gondola, shaped as a large boat, accommodates between 45 and 63 passengers and swings them up to 20m in height at a 75° angle.